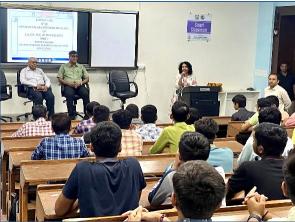

#### Benefit in terms of learning/ skill/ knowledge obtained:

**Photographs of session:** 

The session focused on latest skill requirements in Fabrication field as a mechanical engineer. The objective of the session was to help the students to learn principles of project management. Various aspects of fabrication industry were discussed in the program. Various case studies of soft skill requirement have been discussed during the session.