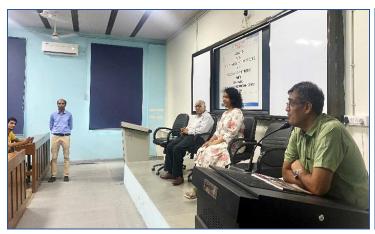

#### Benefit in terms of learning/ skill/ knowledge obtained:

**Photographs of session:** 

The session focused on latest skill requirements in Fabrication field as a mechanical engineer. The objective of the session was to help the students to learn principles of project management. Various aspects of fabrication industry were discussed in the program. Various case studies of soft skill requirement have been discussed during the session.